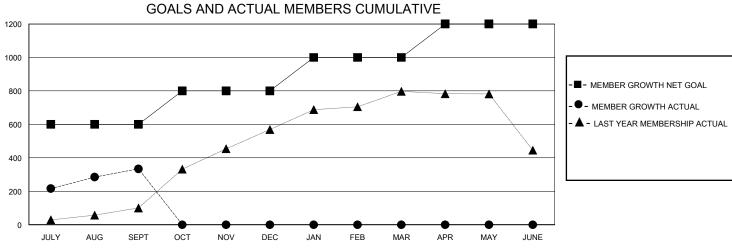

## MONTHLY MEMBERSHIP PROGRESS REPORT

Results as of: 9/30/2023 District 318 D

| GMT:                  |               |           | GMT CA        |                       |                         |                         |                                                    |  |  |
|-----------------------|---------------|-----------|---------------|-----------------------|-------------------------|-------------------------|----------------------------------------------------|--|--|
|                       | Club          | s         |               | Members               |                         |                         |                                                    |  |  |
| RESULTS FOR 2023-2024 |               |           |               | RESULTS FOR 2023-2024 |                         |                         |                                                    |  |  |
| QUARTER               | NEW CLUB GOAL | NEW CLUBS | DROPPED CLUBS | QUARTER MEI           | MBER GROWTH NET<br>GOAL | MEMBER GROWTH<br>ACTUAL | DROPPED<br>MEMBERS ACTUAL<br>(including transfers) |  |  |
| JULY/AUG/SEPT         | 6             | 6         | 0             | JULY/AUG/SEPT         | 600                     | 476                     | 125                                                |  |  |
| OCT/NOV/DEC           | 3             | 0         | 0             | OCT/NOV/DEC           | 200                     | 0                       | 0                                                  |  |  |
| JAN/FEB/MAR           | 3             | 0         | 0             | JAN/FEB/MAR           | 200                     | 0                       | 0                                                  |  |  |
| APR/MAY/JUNE          | 3             | 0         | 0             | APR/MAY/JUNE          | 200                     | 0                       | 0                                                  |  |  |