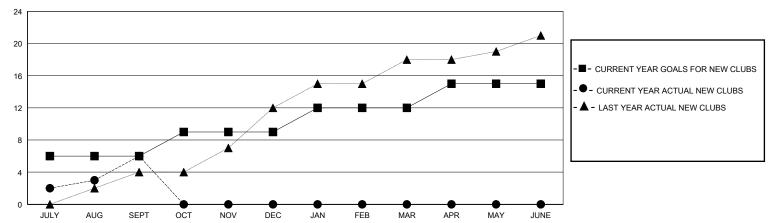

## MONTHLY MEMBERSHIP PROGRESS REPORT

Results as of: 9/30/2023 District 318 D

| GMT:                  |               |           | GMT CA        |                       |                         |                         |                                                    |  |  |
|-----------------------|---------------|-----------|---------------|-----------------------|-------------------------|-------------------------|----------------------------------------------------|--|--|
|                       | Club          | s         |               | Members               |                         |                         |                                                    |  |  |
| RESULTS FOR 2023-2024 |               |           |               | RESULTS FOR 2023-2024 |                         |                         |                                                    |  |  |
| QUARTER               | NEW CLUB GOAL | NEW CLUBS | DROPPED CLUBS | QUARTER MEI           | MBER GROWTH NET<br>GOAL | MEMBER GROWTH<br>ACTUAL | DROPPED<br>MEMBERS ACTUAL<br>(including transfers) |  |  |
| JULY/AUG/SEPT         | 6             | 6         | 0             | JULY/AUG/SEPT         | 600                     | 476                     | 125                                                |  |  |
| OCT/NOV/DEC           | 3             | 0         | 0             | OCT/NOV/DEC           | 200                     | 0                       | 0                                                  |  |  |
| JAN/FEB/MAR           | 3             | 0         | 0             | JAN/FEB/MAR           | 200                     | 0                       | 0                                                  |  |  |
| APR/MAY/JUNE          | 3             | 0         | 0             | APR/MAY/JUNE          | 200                     | 0                       | 0                                                  |  |  |